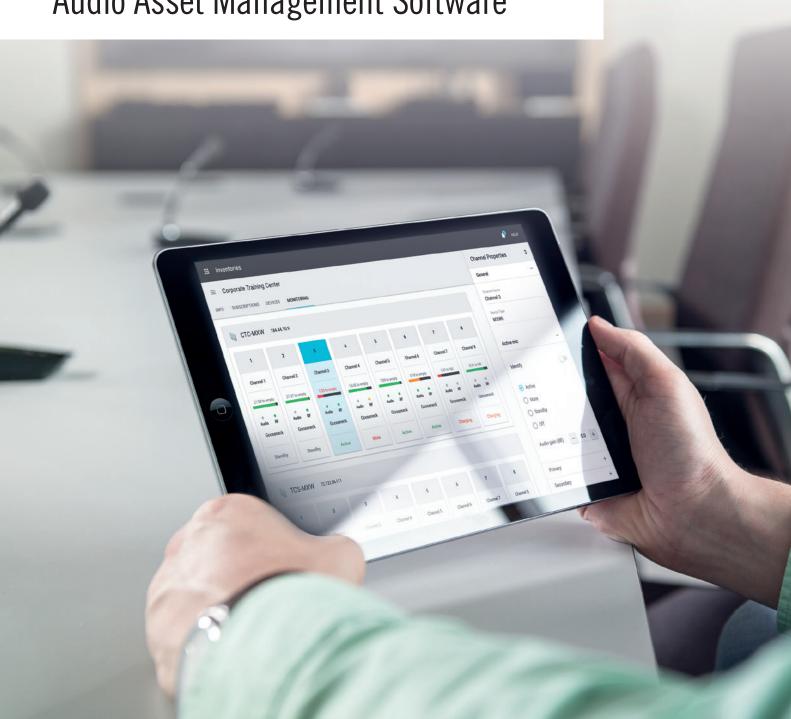

Provides a comprehensive inventory dashboard displaying all devices in one simplified homepage and an all-inclusive hardware status view.

SystemOn automatically discovers Shure devices on the same subnet via IP address. Devices on other subnets can be manually added.

Provides real-time status of system and device and the ability to view important battery metrics such as battery level, remaining charge time and health status.

Provides summarized status of wireless system and device attributes, and captures event history.

#### REMOTE Troubleshooting

SMS and email notifications for low battery status and missing devices.

Remote Mic Linking for Shure Microflex® Wireless enables you to automatically link a microphone to an access point within a room from a remote location.

Remote Muting, device identification and single-view audio gain adjustment.