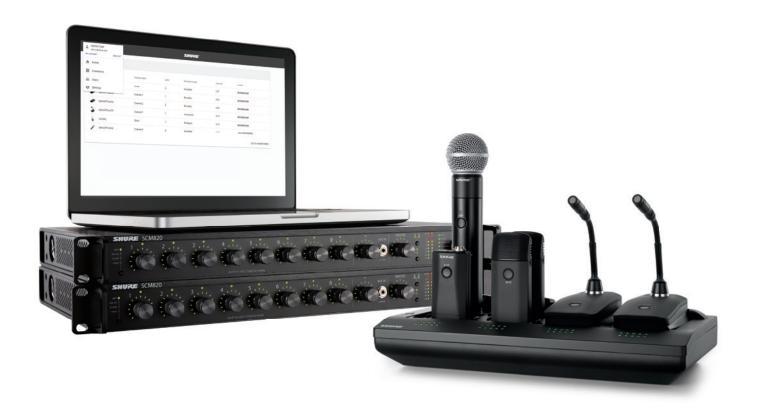

#### MICROFLEX™ WIRELESS

Wireless Microphone Systems

The preferred solution for meeting rooms where cables and hole-drilling is neither desired or possible. A single Microflex Access Point Transceiver manages up to 8 wireless microphones in any form factor your application requires - boundary, gooseneck, bodypack or handheld. SystemOn software enables technicians to remotely monitor audio, battery and RF levels, and other system parameters in corporate and cross-campus environments.

#### **ULX-D DIGITAL WIRELESS**

Digital Wireless Microphone Systems

Uncompromising 24-bit audio clarity and extremely efficient RF performance with single, dual, and quad channel receivers for any type of professional sound reinforcement application. With the dual or guad receivers, SystemOn allows for monitoring and control of key system parameters such as battery levels.

#### SCM820

Digital Intellimix® Automatic Mixer

Dante-enabled Automatic Mixer used for speech applications, including sound reinforcement, videoconferencing and audio recording. Features IntelliMix technology and digital feedback reduction. SystemOn software recognizes the SCM820 and allows for monitoring and control of channel settings.