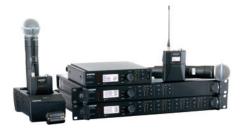

#### MICROFLEX™ WIRELESS

Wireless Microphone Systems

The preferred solution for meeting rooms where cables and hole-drilling is neither desired or possible. A single Microflex Access Point Transceiver manages up to 8 wireless microphones in any form factor your application requires - boundary, gooseneck, bodypack or handheld. SystemOn software enables technicians to remotely monitor audio, battery and RF levels, and other system parameters in corporate and cross-campus environments.

#### **ULX-D DIGITAL WIRELESS**

Digital Wireless Microphone Systems

Uncompromising 24-bit audio clarity and extremely efficient RF performance with single, dual, and quad channel receivers for any type of professional sound reinforcement application. With the dual or guad receivers, SystemOn allows for monitoring and control of key system parameters such as battery levels.