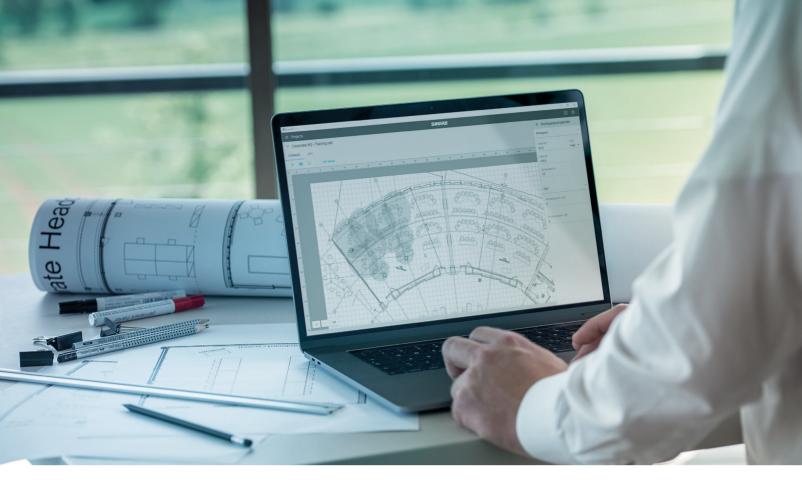

## SYSTEM CONFIGURATION SOFTWARE DESIGNER

The Designer software application enables system integrators and designers to create projects with multiple MXA910 Ceiling Array Microphones positioned over an imported room layout diagram. The pickup lobes and other settings for each MXA910 can be configured and saved on the user's computer, without being connected to any MXA910 hardware. These settings can then be exported as device preset files, which can be imported into each physical MXA910 through its user interface.

## **FEATURES**

- Allows system to be designed offline and from anywhere, reducing configuration time on site
- Enables device preset files to be sent to someone on site for import into device user interface
- Provides a convenient way to organize MXA910 installations for multiple clients, buildings, and rooms
- Project files can be shared with other Designer users so that multiple people can work on a project
- Saved Designer files are also a backup for installed MXA910's in the field
- Software installs on any computer running Windows 7 and up
- Available FREE through www.shure.eu